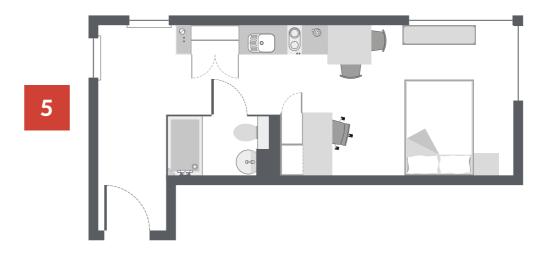

## **Premium Studios** Most popular

If you're looking for something special that's also great value for money, then look no further. Our Premium studios are for you.

Offering students the exclusive opportunity to experience the ultimate in uber-chic shared student space, your brand-new, spacious (22m² average floor space state of the art studio has everything you could need to enjoy your time studying in Nottingham.

From plush double beds, to fully fitted kitchens and sparkling new ensuite facilities, our premium studios also provide residents with easy access to our beautiful designer communal spaces, where you can relax and unwind with friends and colleagues after a hard day's studying.

Premium studios are our most popular studios, so get in touch quickly to secure your student accommodation.

## $22m^2$

Average Floor Space

- En-suite facilities
- Hob oven
- Microwave & combi oven
- Private study space
- Secure key fob access
- TV
- Wifi

16

10