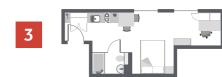

#### Standard Plus Studios (great value)

## 18m<sup>2</sup>

16

- En-suite facilities
- Hob oven
- Microwave & combi oven
- Private balcony
- Private study space
- Secure key fob access
- TV
- Wifi

# **Standard Plus Studios** *Great value*

Our standard studios are for students looking to enjoy a VIP lifestyle, without breaking the bank.

Standard Plus studios enjoy all the benefits of our premium plus studios, including a private balcony. Your standard plus studio comes with a fully fitted kitchen, en-suite facilities, private study space and an average floor space of  $18m^2$ , meaning even our smaller studios are far larger than many you'll find elsewhere!

## 18m<sup>2</sup>

Average Floor Space

- En-suite facilities
- Hob oven
- Microwave & combi oven
- Private balcony
- Private study space
- Secure key fob access
- TV
- Wifi

20

21