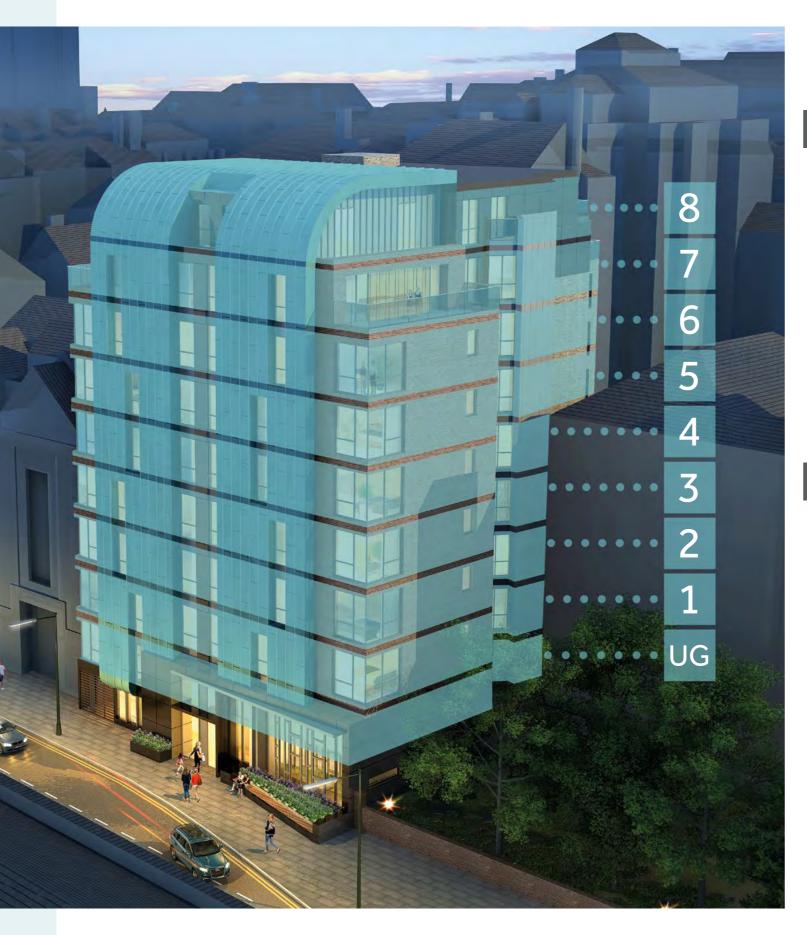

## CHOOSE A FLOOR







## FLOOR 7



### FLOORS 1-6



## **UPPER GROUND FLOOR**



#### **Extra Large Premium Studios** (with balcony)

#### 32m<sup>2</sup>

- En-suite facilities
- Premium Kitchen
- Hob oven
- Microwave & combi oven
- Roof-top balcony
- Private study space
- Secure key fob access
- Large TV
- Wifi





### Premium Studios (most popular)

### 22m<sup>2</sup>

Average Floor Space

- En-suite facilities
- Hob oven
- Microwave & combi oven
- Private study space
- Secure key fob access
- TV
- Wifi













15



# **Large Premium Studios** (exclusive luxury)

#### $27m^2$ Average Floor Space

- En-suite facilities
- Hob oven
- Microwave & combi oven
- Private study space
- Secure key fob access
- TV
- Wifi



















### Premium Plus Studios (with balcony)

# 22m<sup>2</sup>

- En