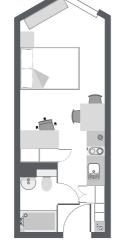

### Premium Studios (most popular)

### 22m<sup>2</sup>

Average Floor Space

- En-suite facilities
- Hob oven
- Microwave & combi oven
- Private study space
- Secure key fob access
- TV
- Wifi

15

## **Premium Studios** Most popular

If you're looking for something special that's also great value for money, then look no further. Our Premium studios are for you.

Offering students the exclusive opportunity to experience the ultimate in uber-chic shared student space, your brand-new, spacious (22m² average floor space state of the art studio has everything you could need to enjoy your time studying in Nottingham.

From plush double beds, to fully fitted kitchens and sparkling new ensuite facilities, our premium studios also provide residents with easy access to our beautiful designer communal spaces, where you can relax and unwind with friends and colleagues after a hard day's studying.

Premium studios are our most popular studios, so get in touch quickly to secure your student accommodation.

## $22m^2$

Average Floor Space

- En-suite facilities
- Hob oven
- Microwave & combi oven
- Private study space
- Secure key fob access
- TV
- Wifi

16

10