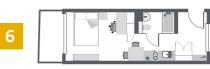

p>2</sup>

- En-suite facilities
- Premium Kitchen
- Hob oven
- Microwave & combi oven
- Roof-top balcony
- Private study space
- Secure key fob access
- Large TV
- Wifi





### Premium Studios (most popular)

### 22m<sup>2</sup>

Average Floor Space

- En-suite facilities
- Hob oven
- Microwave & combi oven
- Private study space
- Secure key fob access
- TV
- Wifi













15



# **Large Premium Studios** (exclusive luxury)

#### $27m^2$ Average Floor Space

- En-suite facilities
- Hob oven
- Microwave & combi oven
- Private study space
- Secure key fob access
- TV
- Wifi



















### Premium Plus Studios (with balcony)

# 22m<sup>2</sup>

- En-suite facilities
- Hob oven
- Microwave & combi oven
- Private balcony
- Private study space
- Secure key fob access
- TV
- Wifi







#### Standard Plus Studios (great value)

## 18m<sup>2</sup>

16

- En-suite facilities
- Hob oven
- Microwave & combi oven
- Private balcony
- Private study space
- Secure key fob access
- TV
- Wifi

















# Extra Large Premium Studios With balcony

With a simply massive 32m² average floor space, large roof top terrace and stunning views over The Lace Market and Nottingham City Centre, our Penthouse apartments are simply beyond compare.

Brand new, and fitted to the highest specifications throughout, your Penthouse studio comes equipped with everything you need to take the stress out of student living, including a fully fitted kitchen, sumptuous double bed, private study space, and designer en suite shower room.

We only have a limited number of penthouse studios available