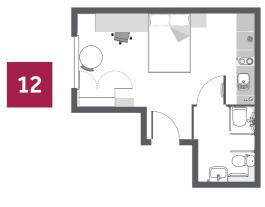

# **Standard Plus Studios** *Great value*

Our standard studios are for students looking to enjoy a VIP lifestyle, without breaking the bank.

Standard Plus studios enjoy all the benefits of our premium plus studios, including a private balcony. Your standard plus studio comes with a fully fitted kitchen, en-suite facilities, private study space and an average floor space of  $18m^2$ , meaning even our smaller studios are far larger than many you'll find elsewhere!

## 18m<sup>2</sup>

Average Floor Space

- En-suite facilities
- Hob oven
- Microwave & combi oven
- Private balcony
- Private study space
- Secure key fob access
- TV
- Wifi

20

21