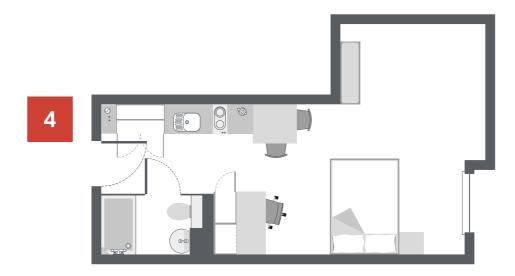

# Premium Plus Studios With balcony

Looking for that little bit extra in your luxury student accommodation. Our premium plus studios, with private balconies overlooking Nottingham's beautiful Lace Market, are for you.

Offering students the exclusive opportunity to experience the ultimate in uber-chic shared student space, your brand-new, spacious (22m² average floor space state of the art studio has everything you could need to enjoy your time studying in Nottingham. From plush double beds, to fully fitted kitchens and sparkling new ensuite facilities, our premium studios also provide residents with easy access to our beautiful designer communal spaces, where you can relax and unwind with friends and colleagues after a hard day's studying.

We have a limited number of premium plus studios available, so get in touch quickly to secure your student accommodation for September.

# 22m<sup>2</sup>

Average Floor Space

- En-suite facilities
- Hob oven
- Microwave & combi oven
- Private balcony
- Private study space
- Secure key fob access
- TV
- Wifi