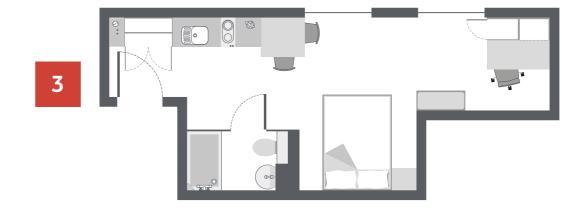

## Large Premium Studios Exclusive luxury

With an extravagant 27m<sup>2</sup> average floor space and stunning views of Nottingham City Centre, our large premium studios are without doubt the pinnacle of Nottingham's student accommodation.

Brand new, and fitted to the highest specifications throughout, your large premium studio comes equipped with everything you need to take the stress out of student living, including a fully fitted kitchen, sumptuous double bed, private study space, and designer en suite shower room.

Be sure to enquire today to guarantee your exclusive Lace Market accommodation for September.

## $27m^2$

Average Floor Space

- En-suite facilities
- Hob oven
- Microwave & combi oven
- Private study space
- Secure key fob access
- TV
- Wifi