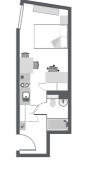

# **Large Premium Studios** (exclusive luxury)

#### $27m^2$ Average Floor Space

- En-suite facilities
- Hob oven
- Microwave & combi oven
- Private study space
- Secure key fob access
- TV
- Wifi

## Large Premium Studios Exclusive luxury

With an extravagant 27m<sup>2</sup> average floor space and stunning views of Nottingham City Centre, our large premium studios are without doubt the pinnacle of Nottingham's student accommodation.

Brand new, and fitted to the highest specifications throughout, your large premium studio comes equipped with everything you need to take the stress out of student living, including a fully fitted kitchen, sumptuous double bed, private study space, and designer en suite shower room.

Be sure to enquire today to guarantee your exclusive Lace Market accommodation for September.

## $27m^2$

Average Floor Space

- En-suite facilities
- Hob oven
- Microwave & combi oven
- Private study space
- Secure key fob access
- TV
- Wifi