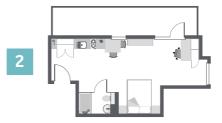

## Large Premium Studios Exclusive luxury

With an extravagant 27m<sup>2</sup> average floor space and stunning views of Nottingham City Centre, our large premium studios are without doubt the pinnacle of Nottingham's student accommodation.

## $27m^2$

Average Floor Space

- En-suite facilities
- Hob oven
- Microwave & combi oven
- Private study space
- Secure key fob access
- TV
- Wifi