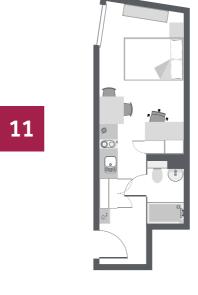

### Premium Plus Studios (with balcony)

# 22m<sup>2</sup>

- En-suite facilities
- Hob oven
- Microwave & combi oven
- Private balcony
- Private study space
- Secure key fob access
- TV
- Wifi

# Premium Plus Studios With balcony

Looking for that little bit extra in your luxury student accommodation. Our premium plus studios, with private balconies overlooking Nottingham's beautiful Lace Market, are for you.

Offering students the exclusive opportunity to experience the ultimate in uber-chic shared student space, your brand-new, spacious (22m² average floor space state of the art studio has everything you could need to enjoy your time studying in Nottingham. From plush double beds, to fully fitted kitchens and sparkling new ensuite facilities, our premium studios also provide residents with easy access to our beautiful designer communal spaces, where you can relax and unwind with friends and colleagues after a hard day's studying.

We have a limited number of premium plus studios available, so get in touch quickly to secure your student accommodation for September.

# 22m<sup>2</sup>

Average Floor Space

- En-suite facilities
- Hob oven
- Microwave & combi oven
- Private balcony
- Private study space
- Secure key fob access
- TV
- Wifi