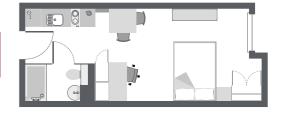

### Premium Plus Studios (with balcony)

# 22m<sup>2</sup>

- En-suite facilities
- Hob oven
- Microwave & combi oven
- Private balcony
- Private study space
- Secure key fob access
- TV
- Wifi