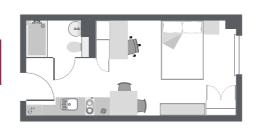

# Extra Large Premium Studios With balcony

With a simply massive 32m² average floor space, large roof top terrace and stunning views over The Lace Market and Nottingham City Centre, our Penthouse apartments are simply beyond compare.

Brand new, and fitted to the highest specifications throughout, your Penthouse studio comes equipped with everything you need to take the stress out of student living, including a fully fitted kitchen, sumptuous double bed, private study space, and designer en suite shower room.

# 32m<sup>2</sup>

Average Floor Space

- En-suite facilities
- Premium kitchen
- Hob oven
- Microwave & combi oven
- Roof-top balcony
- Private study space
- Secure key fob access
- Large TV
- Wifi