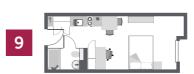

# **Standard Plus Studios** *Great value*

Our standard studios are for students looking to enjoy a VIP lifestyle, without breaking the bank.

Standard Plus studios enjoy all the benefits of our premium plus studios, including a private balcony. Your standard plus studio comes with a fully fitted kitchen, en-suite facilities, private study space and an average floor space of  $18m^2$ , meaning even our smaller studios are far larger than many you'll find elsewhere!

## 18m<sup>2</sup>

Average Floor Space

- En-suite facilities
- Hob oven
- Microwave & combi oven
- Private balcony
- Private study space
- Secure key fob access
- TV
- Wifi

20

21