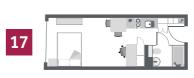

### Premium Plus Studios (with balcony)

# 22m<sup>2</sup>

- En-suite facilities
- Hob oven
- Microwave & combi oven
- Private balcony
- Private study space
- Secure key fob access
- TV
- Wifi