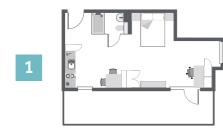

# Extra Large Premium Studios With balcony

With a simply massive 32m² average floor space, large roof top terrace and stunning views over The Lace Market and Nottingham City Centre, our Penthouse apartments are simply beyond compare.

# 32m<sup>2</sup>

Average Floor Space

- En-suite facilities
- Premium kitchen
- Hob oven
- Microwave & combi oven
- Roof-top balcony
- Private study space
- Secure key fob access
- Large TV
- Wifi