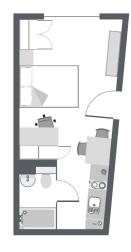

## **Premium Studios** Most popular

If you're looking for something special that's also great value for money, then look no further. Our Premium studios are for you.

Offering students the exclusive opportunity to experience the ultimate in uber-chic shared student space, your brand-new, spacious (22m² average floor space state of the art studio has everything you could need to enjoy your time studying in Nottingham.

From plush double beds, to fully fitted kitchens and sparkling new ensuite facilities, our premium studios also provide residents with easy access to our beautiful designer communal spaces, where you can relax and unwind with friends and colleagues after a hard day's studying.

Premium studios are our most popular studios, so get in touch quickly to secure your student accommodation.

## $22m^2$

Average Floor Space

- En-suite facilities
- Hob oven
- Microwave & combi oven
- Private study space
- Secure key fob access
- TV
- Wifi

16

10