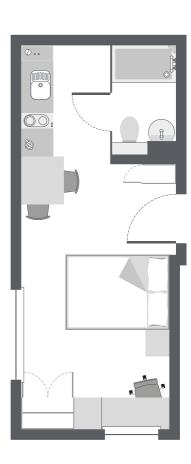

### Premium Plus Studios (with balcony)

# 22m<sup>2</sup>

- En-suite facilities
- Hob oven
- Microwave & combi oven
- Private balcony
- Private study space
- Secure key fob access
- TV
- Wifi

# Premium Plus Studios With balcony

Looking for that little bit extra in your luxury student accommodation. Our premium plus studios, with private balconies overlooking Nottingham's beautiful Lace Market, are for you.

Offering students the exclusive opportunity to experience the ultimate in uber-chic shared student space, your brand-new, spacious (22m² average floor space state of the art studio has everything you could need to enjoy your time studying in Nottingham. From plush double beds, to fully fitted kitchens and sparkling new ensuite facilities, our premium studios also provide residents with easy access to our beautiful designer communal spaces, where you can relax and unwind with friends and colleagues after a hard day's studying.

We have a limited number of premium plus studios available, so get in touch quickly to secure your student accommodation for September.

# 22m<sup>2</sup>

Average Floor Space

- En-suite facilities
- Hob oven
- Microwave & combi oven
- Private balcony
- Private study space
- Secure key fob access
- TV
- Wifi