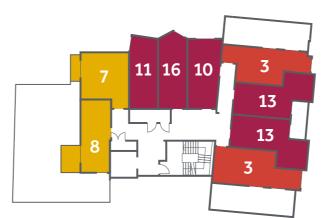

## CHOOSE A FLOOR







## FLOOR 7



### FLOORS 1-6



## **UPPER GROUND FLOOR**



#### **Extra Large Premium Studios** (with balcony)

#### 32m<sup>2</sup>

- En-suite facilities
- Premium Kitchen
- Hob oven
- Microwave & combi oven
- Roof-top balcony
- Private study space
- Secure key fob access
- Large TV
- Wifi





### Premium Studios (most popular)

### 22m<sup>2</sup>

Average Floor Space

- En-suite facilities
- Hob oven
- Microwave & combi oven
- Private study space
- Secure key fob access
- TV
- Wifi













15



# **Large Premium Studios** (exclusive luxury)

#### $27m^2$ Average Floor Space

- En-suite facilities
- Hob oven
- Microwave & combi oven
- Private study space
- Secure key fob access
- TV
- Wifi



















### Premium Plus Studios (with balcony)

# 22m<sup>2</sup>

- En-sui