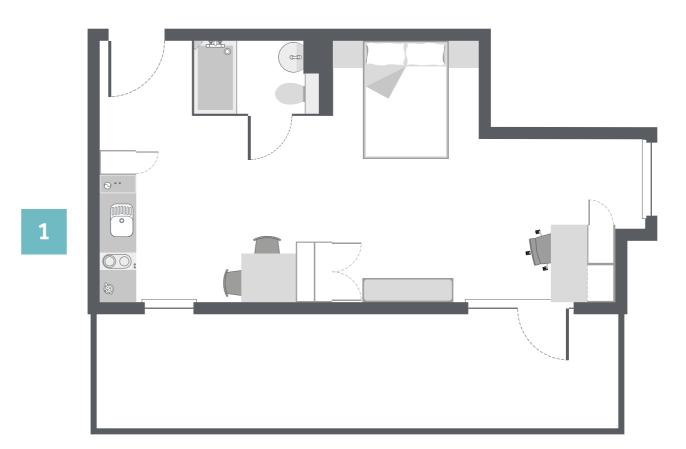

# Extra Large Premium Studios With balcony

With a simply massive 32m² average floor space, large roof top terrace and stunning views over The Lace Market and Nottingham City Centre, our Penthouse apartments are simply beyond compare.

Brand new, and fitted to the highest specifications throughout, your Penthouse studio comes equipped with everything you need to take the stress out of student living, including a fully fitted kitchen, sumptuous double bed, private study space, and designer en suite shower room.

# 32m<sup>2</sup>

Average Floor Space

- En-suite facilities
- Premium kitchen
- Hob oven
- Microwave & combi oven
- Roof-top balcony
- Private study space
- Secure key fob access
- Large TV
- Wifi