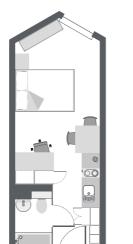

### Premium Studios (most popular)

### 22m<sup>2</sup>

Average Floor Space

- En-suite facilities
- Hob oven
- Microwave & combi oven
- Private study space
- Secure key fob access
- TV
- Wifi

15

## **Premium Studios** Most popular

If you're looking for something special that's also great value for money, then look no further. Our Premium studios are for you.

Offering students the exclusive opportunity to experience the ultimate in uber-chic shared student space, your brand-new, spacious (22m² average floor space state of the art studio has everything you could need to enjoy your time studying in Nottingham.

From plush double beds, to fully fitted kitchens and sparkling new ensuite facilities, our premium studios also provide residents with easy access to our beautiful designer communal spaces, where you can relax and unwind with friends and colleagues after a hard day's studying.

Premium studios are our most popular studios, so get in touch quickly to secure your student accommodation.

## $22m^2$

Average Floor Space

- En-suite facilities
- Hob oven
- Microwave & combi oven
- Private study space
- Secure key fob access
- TV
- Wifi

16

10