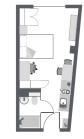

### Premium Studios (most popular)

### 22m<sup>2</sup>

Average Floor Space

- En-suite facilities
- Hob oven
- Microwave & combi oven
- Private study space
- Secure key fob access
- TV
- Wifi

15