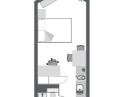

# **Large Premium Studios** (exclusive luxury)

#### $27m^2$ Average Floor Space

- En-suite facilities
- Hob oven
- Microwave & combi oven
- Private study space
- Secure key fob access
- TV
- Wifi