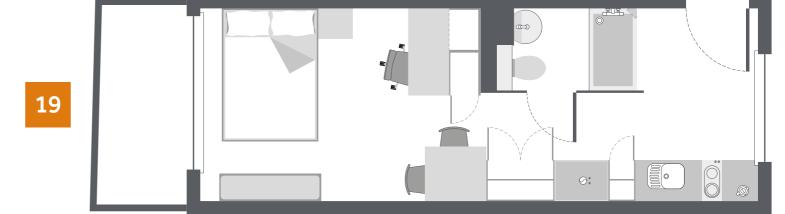

# **Large Premium Studios** (exclusive luxury)

#### $27m^2$ Average Floor Space

- En-suite facilities
- Hob oven
- Microwave & combi oven
- Private study space
- Secure key fob access
- TV
- Wifi