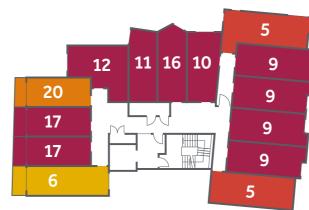

## CHOOSE A FLOOR







## FLOOR 7



### FLOORS 1-6



## **UPPER GROUND FLOOR**



#### **Extra Large Premium Studios** (with balcony)

#### 32m<sup>2</sup>

- En-suite facilities
- Premium Kitchen
- Hob oven
- Microwave & combi oven
- Roof-top balcony
- Private study space
- Secure key fob access
- Large TV
- Wifi





### Premium Studios (most popular)

### 22m<sup>2</sup>

Average Floor Space

- En-suite facilities
- Hob oven
- Microwave & combi oven
- Private study space
- Secure key fob access
- TV
- Wifi













15



# **Large Premium Studios** (exclusive luxury)

#### $27m^2$ Average Floor Space

- En-suite facilities
- Hob oven
- Microwave & combi oven
- Private study space
- Secure key fob access
- TV
- Wifi



















### Premium Plus Studios (with balcony)

# 22m<sup>2</sup>

- En-suite facilities
- Hob oven
- Micro