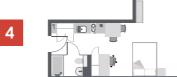

# Extra Large Premium Studios With balcony

With a simply massive 32m² average floor space, large roof top terrace and stunning views over The Lace Market and Nottingham City Centre, our Penthouse apartments are simply beyond compare.

Brand new, and fitted to the highest specifications throughout, your Penthouse studio comes equipped with everything you need to take the stress out of student living, including a fully fitted kitchen, sumptuous double bed, private study space, and designer en suite shower room.

# 32m<sup>2</sup>

Average Floor Space

- En-suite facilities
- Premium kitchen
- Hob oven
- Microwave & combi oven
- Roof-top balcony
- Private study space
- Secure key fob access
- Large TV
- Wifi