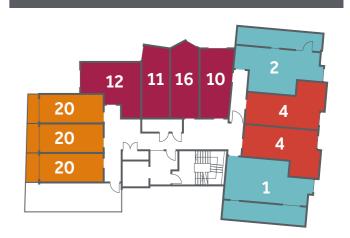

## CHOOSE A FLOOR







## FLOOR 7



### FLOORS 1-6



## **UPPER GROUND FLOOR**



#### **Extra Large Premium Studios** (with balcony)

#### 32m<sup>2</sup>

- En-suite facilities
- Premium Kitchen
- Hob oven
- Microwave & combi oven
- Roof-top balcony
- Private study space
- Secure key fob access
- Large TV
- Wifi





### Premium Studios (most popular)

### 22m<sup>2</sup>

Average Floor Space

- En-suite facilities
- Hob oven
- Microwave & combi oven
- Private study space
- Secure key fob access
- TV
- Wifi













15



# **Large Premium Studios** (exclusive luxury)

#### $27m^2$ Average Floor Space

- En-suite facilities
- Hob oven
- Microwave & combi oven
- Private study space
- Secure key fob access
- TV
- Wifi



















### Premium Plus Studios (with balcony)

# 22m<sup>2</sup>

- En-suite facilities