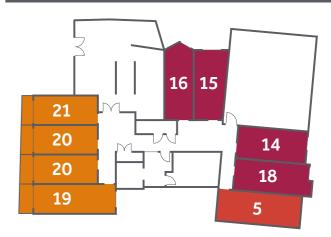

## CHOOSE A FLOOR







## FLOOR 7



### FLOORS 1-6



## **UPPER GROUND FLOOR**



#### **Extra Large Premium Studios** (with balcony)

#### 32m<sup>2</sup>

- En-suite facilities
- Premium Kitchen
- Hob oven
- Microwave & combi oven
- Roof-top balcony
- Private study space
- Secure key fob access
- Large TV
- Wifi





### Premium Studios (most popular)

### 22m<sup>2</sup>

Average Floor Space

- En-suite facilities
- Hob oven
- Microwave & combi oven
- Private study space
- Secure key fob access
- TV
- Wifi













15



# **Large Premium Studios** (exclusive luxury)

#### $27m^2$ Average Floor Space

- En-suite facilities
- Hob oven
- Microwave & combi oven
- Private study space
- Secure key fob access
- TV
- Wifi



















### Premium Plus Studios (with balcony)

# 22m<sup>2</sup>

- En-suite facilities
- Hob oven
- Microwave & combi oven
- Private b