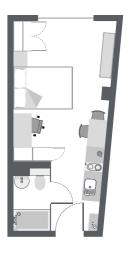

### Premium Studios (most popular)

### 22m<sup>2</sup>

Average Floor Space

- En-suite facilities
- Hob oven
- Microwave & combi oven
- Private study space
- Secure key fob access
- TV
- Wifi

15