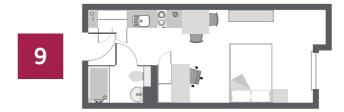

### Premium Studios (most popular)

### 22m<sup>2</sup>

Average Floor Space

- En-suite facilities
- Hob oven
- Microwave & combi oven
- Private study space
- Secure key fob access
- TV
- Wifi

15

## **Premium Studios** Most popular

If you're looking for something special that's also great value for money, then look no further. Our Premium studios are for you.

Offering students the exclusive opportunity to experience the ultimate in uber-chic shared student space, your brand-new, spacious (22m² average floor space state of the art studio has everything you could need to enjoy your time studying in Nottingham.

From plush double beds, to fully fitted kitchens and sparkling new ensuite facilities, our premium studios also provide residents with easy access to our beautiful designer communal spaces, where you can relax and unwind with friends and colleagues after a hard day's studying.

Premium studios are our most popular studios, so get in touch quickly to secure your student accommodation.

## $22m^2$

Average Floor Space

- En-suite facilities
- Hob oven
- Microwave & combi oven
- Private study space
- Secure key fob access
- TV
- Wifi

16

10