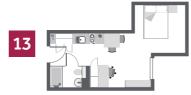

# Premium Plus Studios With balcony

Looking for that little bit extra in your luxury student accommodation. Our premium plus studios, with private balconies overlooking Nottingham's beautiful Lace Market, are for you.

Offering students the exclusive opportunity to experience the ultimate in uber-chic shared student space, your brand-new, spacious (22m² average floor space state of the art studio has everything you could need to enjoy your time studying in Nottingham. From plush double beds, to fully fitted kitchens and sparkling new ensuite facilities, our premium studios also provide residents with easy access to our beautiful designer communal spaces, where you can relax and unwind with friends and colleagues after a hard day's studying.

We have a limited number of premium plus studios available, so get in touch quickly to secure your student accommodation for September.

# 22m<sup>2</sup>

Average Floor Space

- En-suite facilities
- Hob oven
- Microwave & combi oven
- Private balcony
- Private study space
- Secure key fob access
- TV
- Wifi