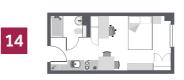

## **Premium Studios** Most popular

If you're looking for something special that's also great value for money, then look no further. Our Premium studios are for you.

Offering students the exclusive opportunity to experience the ultimate in uber-chic shared student space, your brand-new, spacious (22m² average floor space state of the art studio has everything you could need to enjoy your time studying in Nottingham.

From plush double beds, to fully fitted kitchens and sparkling new ensuite facilities, our premium studios also provide residents with easy access to our beautiful designer communal spaces, where you can relax and unwind with friends and colleagues after a hard day's studying.

Premium studios are our most popular studios, so get in touch quickly to secure your student accommodation.

## $22m^2$

Average Floor Space

- En-suite facilities
- Hob oven
- Microwave & combi oven
- Private study space
- Secure key fob access
- TV
- Wifi

16

10