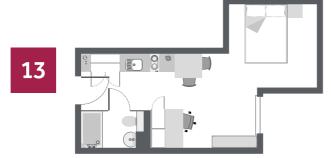

#### Standard Plus Studios (great value)

## 18m<sup>2</sup>

16

- En-suite facilities
- Hob oven
- Microwave & combi oven
- Private balcony
- Private study space
- Secure key fob access
- TV
- Wifi

# **Standard Plus Studios** *Great value*

Our standard studios are for students looking to enjoy a VIP lifestyle, without breaking the bank.

Standard Plus studios enjoy all the benefits of our premium plus studios, including a private balcony. Your standard plus studio comes with a fully fitted kitchen, en-suite facilities, private study space and an average floor space of  $18m^2$ , meaning even our smaller studios are far larger than many you'll find elsewhere!

## 18m<sup>2</sup>

Average Floor Space

- En-suite facilities
- Hob oven
- Microwave & combi oven
- Private balcony
- Private study space
- Secure key fob access
- TV
- Wifi

20

21