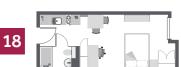

#### Standard Plus Studios (great value)

## 18m<sup>2</sup>

16

- En-suite facilities
- Hob oven
- Microwave & combi oven
- Private balcony
- Private study space
- Secure key fob access
- TV
- Wifi