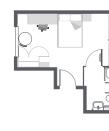

### Premium Plus Studios (with balcony)

# 22m<sup>2</sup>

- En-suite facilities
- Hob oven
- Microwave & combi oven
- Private balcony
- Private study space
- Secure key fob access
- TV
- Wifi

# Premium Plus Studios With balcony

Looking for that little bit extra in your luxury student accommodation. Our premium plus studios, with private balconies overlooking Nottingham's beautiful Lace Market, are for you.

Offering students the exclusive opportunity to experience the ultimate in uber-chic shared student space, your brand-new, spacious (22m² average floor space state of the art studio has everything you could need to enjoy your time studying in Nottingham. From plush double beds, to fully fitted kitchens and sparkling new ensuite facilities, our premium studios also provide residents with easy access to our beautiful designer communal spaces, where you can relax and unwind with friends and colleagues after a hard day's studying.

We have a limited number of premium plus studios available, so get in touch quickly to secure your student accommodation for September.

# 22m<sup>2</sup>

Average Floor Space

- En-suite facilities
- Hob oven
- Microwave & combi oven
- Private balcony
- Private study space
- Secure key fob access
- TV
- Wifi