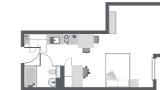

## Large Premium Studios Exclusive luxury

With an extravagant 27m<sup>2</sup> average floor space and stunning views of Nottingham City Centre, our large premium studios are without doubt the pinnacle of Nottingham's student accommodation.

Brand new, and fitted to the highest specifications throughout, your large premium studio comes equipped with everything you need to take the stress out of student living, including a fully fitted kitchen, sumptuous double bed, private study space, and designer en suite shower room.

## $27m^2$

Average Floor Space

- En-suite facilities
- Hob oven
- Microwave & combi oven
- Private study space
- Secure key fob access
- TV
- Wifi