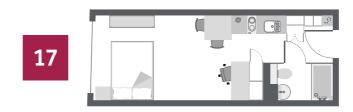

# Premium Plus Studios With balcony

Looking for that little bit extra in your luxury student accommodation. Our premium plus studios, with private balconies overlooking Nottingham's beautiful Lace Market, are for you.

Offering students the exclusive opportunity to experience the ultimate in uber-chic shared student space, your brand-new, spacious (22m² average floor space state of the art studio has everything you could need to enjoy your time studying in Nottingham. From plush double beds, to fully fitted kitchens and sparkling new ensuite facilities, our premium studios also provide residents with easy access to our beautiful designer communal spaces, where you can relax and unwind with friends and colleagues after a hard day's studying.

We have a limited number of premium plus studios available, so get in touch quickly to secure your student accommodation for September.

# 22m<sup>2</sup>

Average Floor Space

- En-suite facilities
- Hob oven
- Microwave & combi oven
- Private balcony
- Private study space
- Secure key fob access
- TV
- Wifi