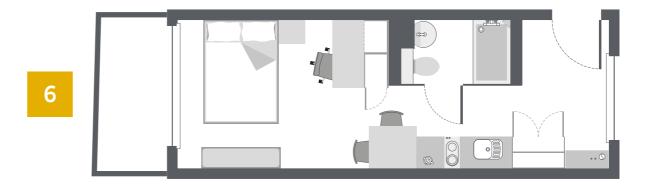

### Premium Studios (most popular)

### 22m<sup>2</sup>

Average Floor Space

- En-suite facilities
- Hob oven
- Microwave & combi oven
- Private study space
- Secure key fob access
- TV
- Wifi

15

## **Premium Studios** Most popular

If you're looking for something special that's also great value for money, then look no further. Our Premium studios are for you.

Offering students the exclusive opportunity to experience the ultimate in uber-chic shared student space, your brand-new, spacious (22m² average floor space state of the art studio has everything you could need to enjoy your time studying in Nottingham.

From plush double beds, to fully fitted kitchens and sparkling new ensuite facilities, our premium studios also provide residents with easy access to our beautiful designer communal spaces, where you can relax and unwind with friends and colleagues after a hard day's studying.

Premium studios are our most popular studios, so get in touch quickly to secure your student accommodation.

## $22m^2$

Average Floor Space

- En-suite facilities
- Hob oven
- Microwave & combi oven
- Private study space
- Secure key fob access
- TV
- Wifi

16

10