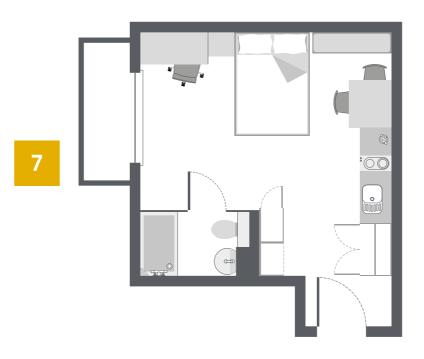

# **Large Premium Studios** (exclusive luxury)

#### $27m^2$ Average Floor Space

- En-suite facilities
- Hob oven
- Microwave & combi oven
- Private study space
- Secure key fob access
- TV
- Wifi

## Large Premium Studios Exclusive luxury

With an extravagant 27m<sup>2</sup> average floor space and stunning views of Nottingham City Centre, our large premium studios are without doubt the pinnacle of Nottingham's student accommodation.

Brand new, and fitted to the highest specifications throughout, your large premium studio comes equipped with everything you need to take the stress out of student living, including a fully fitted kitchen, sumptuous double bed, private study space, and designer en suite shower room.

Be sure to enquire today to guarantee your exclusive Lace Market accommodation for September.

## $27m^2$

Average Floor Space

- En-suite facilities
- Hob oven
- Microwave & combi oven
- Private study space
- Secure key fob access
- TV
- Wifi