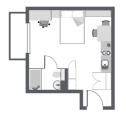

/sup>

- En-suite facilities
- Premium Kitchen
- Hob oven
- Microwave & combi oven
- Roof-top balcony
- Private study space
- Secure key fob access
- Large TV
- Wifi





### Premium Studios (most popular)

### 22m<sup>2</sup>

Average Floor Space

- En-suite facilities
- Hob oven
- Microwave & combi oven
- Private study space
- Secure key fob access
- TV
- Wifi













15



# **Large Premium Studios** (exclusive luxury)

#### $27m^2$ Average Floor Space

- En-suite facilities
- Hob oven
- Microwave & combi oven
- Private study space
- Secure key fob access
- TV
- Wifi



















### Premium Plus Studios (with balcony)

# 22m<sup>2</sup>

- En-suite facilities
- Hob oven
- Microwave & combi oven
- Private balcony
- Private study space
- Secure key fob access
- TV
- Wifi







#### Standard Plus Studios (great value)

## 18m<sup>2</sup>

16

- En-suite facilities
- Hob oven
- Microwave & combi oven
- Private balcony
- Private study space
- Secure key fob access
- TV
- Wifi

















# Extra Large Premium Studios With balcony

With a simply massive 32m² average floor space, large roof top terrace and stunning views over The Lace Market and Nottingham City Centre, our Penthouse apartments are simply beyond compare.

Brand new, and fitted to the highest specifications throughout, your Penthouse studio comes equipped with everything you need to take the stress out of student living, including a fully fitted kitchen, sumptuous double bed, private study space, and designer en suite shower room.

We only have a limited number of penthouse studios available, an