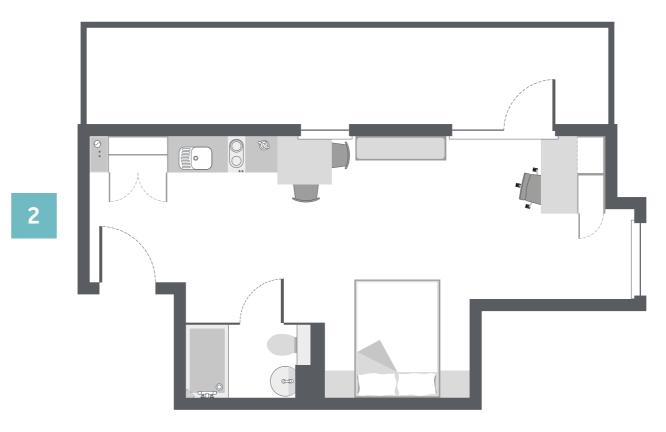

# Extra Large Premium Studios With balcony

With a simply massive 32m² average floor space, large roof top terrace and stunning views over The Lace Market and Nottingham City Centre, our Penthouse apartments are simply beyond compare.

Brand new, and fitted to the highest specifications throughout, your Penthouse studio comes equipped with everything you need to take the stress out of student living, including a fully fitted kitchen, sumptuous double bed, private study space, and designer en suite shower room.

We only have a limited number of penthouse studios available, and we expect these luxury spaces to sell out quickly, so be sure to enquire today to guarantee your exclusive Lace Market accommodation for September.

# 32m<sup>2</sup>

Average Floor Space

- En-suite facilities
- Premium kitchen
- Hob oven
- Microwave & combi oven
- Roof-top balcony
- Private study space
- Secure key fob access
- Large TV
- Wifi