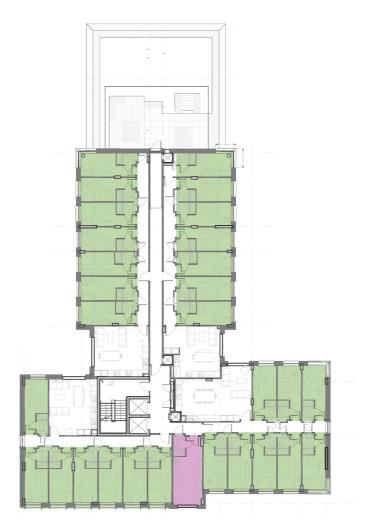

#### 17a Christchurch Road | Floor plan. Ground floor.

Bronze en-suite.

Platinum Plus Studio Accessible.