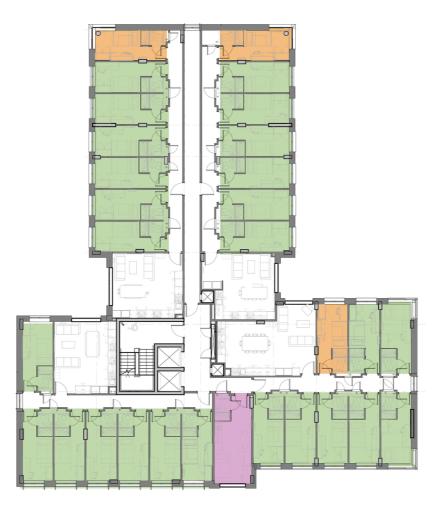

#### 17a Christchurch Road | Floor plan. First floor.

Bronze Plus en-suite.

Silver en-suite.

Bronze studio.