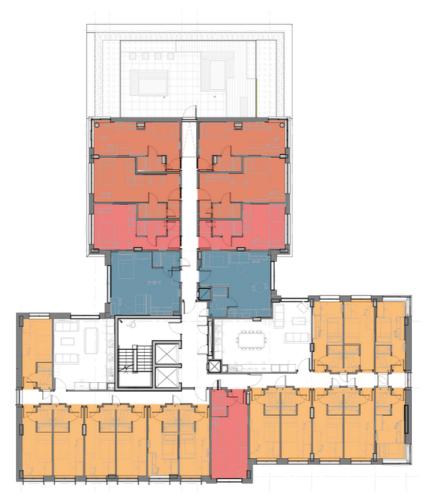

# 17a Christchurch Road | Floor plan.



#### 17a Christchurch Road | Floor plan. Ground floor.



Bronze en-suite.

Platinum Plus Studio Accessible.



#### 17a Christchurch Road | Floor plan. First floor.



Bronze Plus en-suite.

Silver en-suite.



Bronze studio.



# 17a Christchurch Road | Floor plan.. Second floor.









# 17a Christchurch Road | Floor plan. Third floor.





Bronze studio.



# 17a Christchurch Road | Floor plan. Fourth floor.



Silver en-suite.

Gold en-suite.





## 17a Christchurch Road | Floor plan. Fifth floor.



Gold en-suite.

Gold studio.

Platinum studio.

Platinum plus studio.



## 17a Christchurch Road | Floor plan. Sixth floor.





Gold studio.

Platinum studio.

Platinum balcony studio.