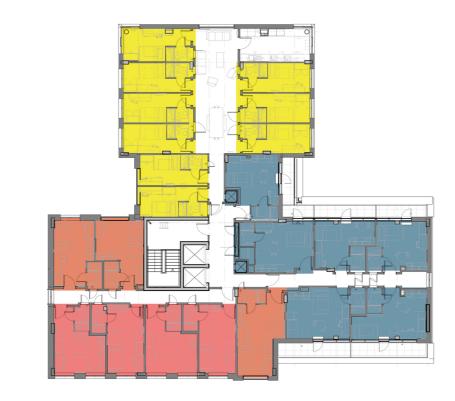

# 17a Christchurch Road | Floor plan. Fourth floor.

Silver en-suite.

Gold en-suite.