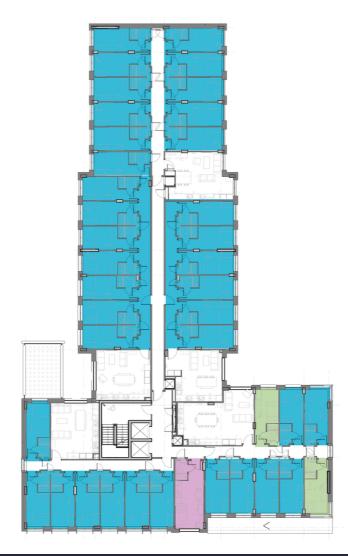

#### 17a Christchurch Road | Floor plan. First floor.

Bronze Plus en-suite.

Silver en-suite.

Bronze studio.