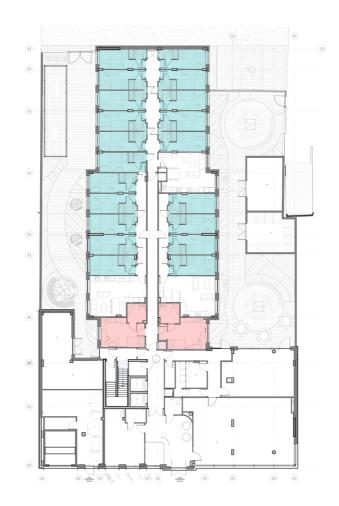

#### 17a Christchurch Road | Floor plan. Ground floor.

Bronze en-suite.

Platinum Plus Studio Accessible.