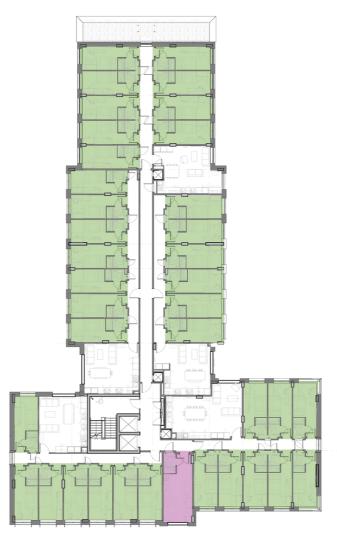

# 17a Christchurch Road | Floor plan.



#### 17a Christchurch Road | Floor plan. Ground floor.



Bronze en-suite.

Platinum Plus Studio Accessible.



#### 17a Christchurch Road | Floor plan. First floor.



Bronze Plus en-suite.

Silver en-suite.



Bronze studio.



# 17a Christchurch Road | Floor plan.. Second floor.









# 17a Christchurch Road | Floor plan. Third floor.





Bronze studio.



# 17a Christchurch Road | Floor plan. Fourth floor.



Silver en-suite.

Gold en-suite.





## 17a Christchurch Road | Floor plan. Fifth floor.



Gold en-suite.

Gold studio.

Platinum studio.

Platinum plus studio.



## 17a Christchurch Road | Floor plan. Sixth floor.





Gold studio.

Platinum studio.

Platinum balcony studio.