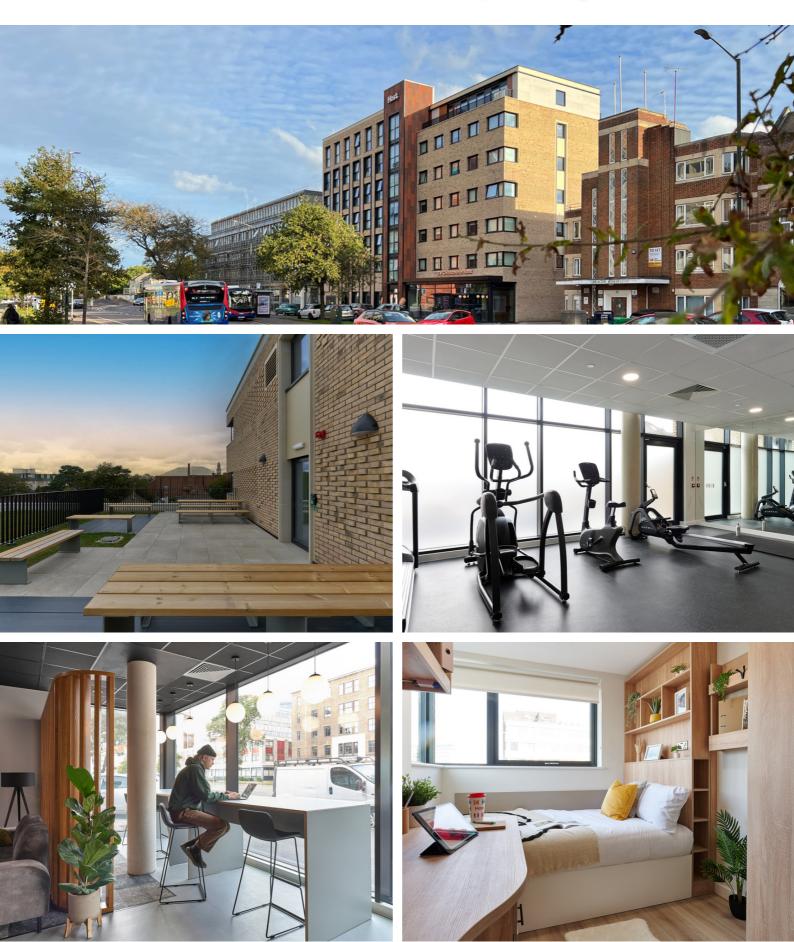

# 17a Christchurch Road | Floor plan.



#### 17a Christchurch Road | Floor plan. Ground floor.



Bronze en-suite.

Platinum Plus Studio Accessible.



#### 17a Christchurch Road | Floor plan. First floor.



Bronze Plus en-suite.

Silver en-suite.



Bronze studio.



# 17a Christchurch Road | Floor plan.. Second floor.









# 17a Christchurch Road | Floor plan. Third floor.





Bronze studio.



# 17a Christchurch Road | Floor plan. Fourth floor.



Silver en-suite.

Gold en-suite.





## 17a Christchurch Road | Floor plan. Fifth floor.



Gold en-suite.

Gold studio.

Platinum studio.

Platinum plus studio.



## 17a Christchurch Road | Floor plan. Sixth floor.





Gold studio.

Platinum studio.

Platinum balcony studio.