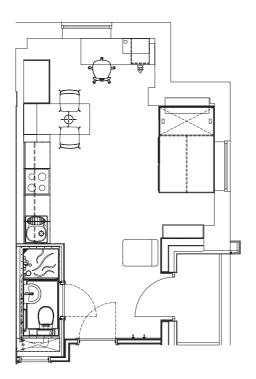

## **Diamond Studio with Balcony**

Floors 1, 2, 3 & 4

- Private en-suite
- Private open plan kitchen
- Oven, 4 ring hob, microwave, extractor
- Undercounter fridge/freezer
- 3/4 double bed
- Desk & office chair
- Under & over desk shelving unit
- Full length mirror
- Private dining suite\*
- Lucky8 Lounge\*
- Padel Court\*

28m<sup>2</sup>

Average Floor Space