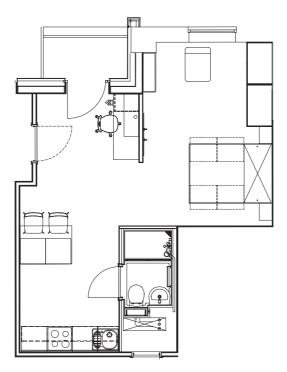

## **Platinum Studio with Balcony**

## Floors G, 1, 2, 3 & 4

- Private en-suite
- Private open plan kitchen
- Oven, 4 ring hob, microwave, extractor
- Undercounter fridge/freezer
- 3/4 double bed
- Desk & office chair
- Under & over desk shelving unit
- Full length mirror
- Private dining suite\*
- Lucky8 Lounge\*
- Padel Court\*

**32m<sup>2</sup>** Average Floor Space