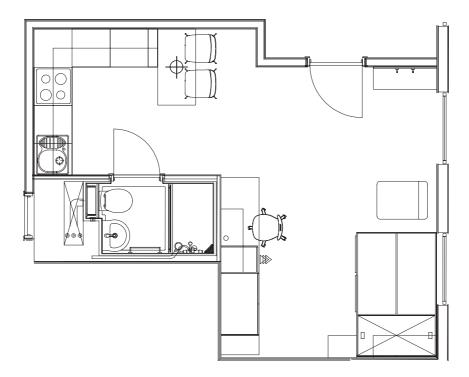

## **Gold Studio with Balcony**

Floors G, 1, 2, 3, 4, 6 & 7

- Private en-suite
- Private open plan kitchen
- Oven, 4 ring hob, microwave, extractor
- Undercounter fridge/freezer
- 3/4 double bed
- Desk & office chair
- Under & over desk shelving unit
- Full length mirror
- Private dining suite\*
- Lucky8 Lounge\*
- Padel Court\*